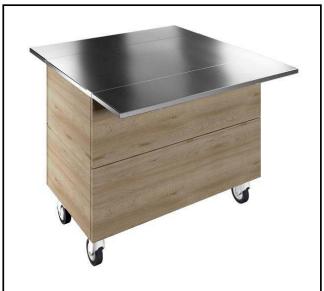

## Flexy Compact Ambient unit on cupboard (3GN) with wheels, H=900mm

| ITEM #  |  |
|---------|--|
| MODEL # |  |
|         |  |
| NAME #  |  |
| SIS #   |  |
| AIA#    |  |

322046 (F00N3AW00S)

Ambient Unit on cupboard (3 GN) with wheels and two stainless steel tray sliders, H=900mm

#### Item No.

Compact design, ideal for space saving environments. AISI 304 Foldable tray sliders on long sides. Unit mounted on 125 mm wheels 2 swivel and 2 with brakes. Top provides ample displaying or workspace surface. Soft closing doors on operator side. Underneath ambient cupboard with doors. Sturdy body construction with laminated panelings on 4 sides. 900mm worktop height.

#### **Main Features**

- Perfect compact design makes it ideal for space saving environments.
- CB and CE certifed by a third party notified body.
- Soft closing doors on operator side.
- Available options with online configurator: colors, tray sliders, overshelves, feet/wheels with desired diameter, height 750mm for kids.
- Glass insertions does not include any clamps and brackets making them very easy to clean.
- Top provides ample displaying or workspace surface
- Optional plinth can be installed to cover the feet or the wheels.
- AISI 304 Tray slider in flush mounted stainless steel is installed on long sides and they can also be folded down to facilitate passage of the units through doorways.
- Ideal for servery lines without an operator.
- Unit mounted on 125 mm wheels 2 swivel and 2 with brakes.
- Food introduced at the correct temperature maintains its core temperature according to Afnor Standards.
- Available dimensions: 1, 2, 3, 4 GN.
- Thanks to the sleek, minimalist glass structure, food and dust does not get trapped and the cleaning is made easier.

### Construction

- Top in AISI 304.
- Sturdy construction with laminated panelings on 4 sides.

APPROVAL: